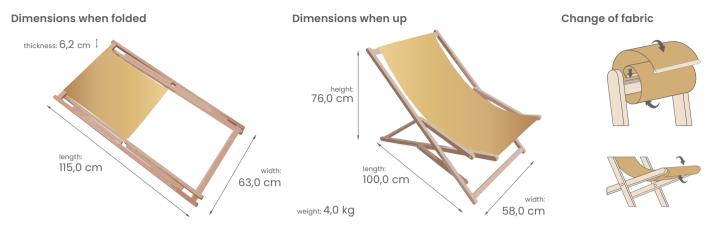

Safety All wooden elements have been rounded by sanding.

The lounger is ready to use; light, only 4 kg. No assembly required.

Kompaktowość

**Durability** Durable wooden frame made of beech wood. Maximum weight capacity: up to 110 kg.